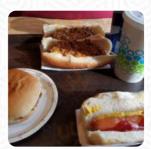

## Burger

**CHEESEBURGER** 

#### Sauces

**BBQ** 

**RANCH** 

**KETCHUP** 

## Ingredients Used

**MUSTARD** 

**LETTUCE** 

**CHEESE** 