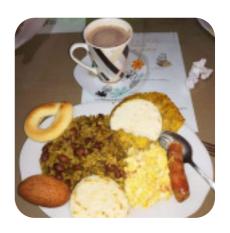

## Mexican-American Food

**EMPANADAS** 

# These Types Of Dishes Are Being Served

PANINI TUNA STEAK BREAD

**MEAT** 

## Ingredients Used

MILK EGG FRUIT

**MANGO** 

**CARAMEL** 

**LETTUCE** 

**CHEESE** 

**CREAM CHEESE** 