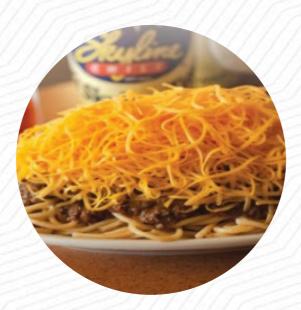

#### These Types Of Dishes Are Being Served

SALAD PASTA SPAGHETTI

#### **Ingredients Used**

CHEESE CHILI ONION BEANS