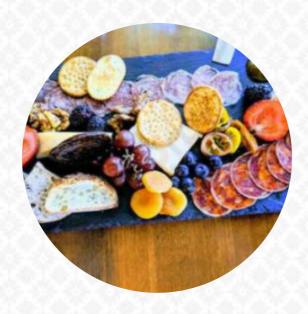

## These Types Of Dishes Are Being Served

BREAD LOBSTER SOUP

## Ingredients Used

**FRENCH ONION** 

**AVOCADO** 

**BACON** 

**CHEESE** 

**FRUIT** 

**SHRIMP** 

**ONION** 