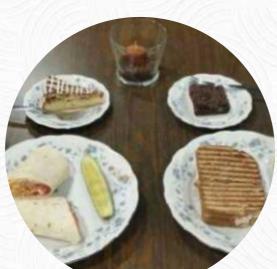

## The Whole Bean Coffeehouse Menu

**Toast** 

**AVOCADO TOAST** 

Sandwiches

**HAM AND CHEESE** 

Side Dishes

**ENGLISH MUFFIN** 

Sauces

**BBQ** 

**Chicken Dishes** 

**BBQ CHICKEN** 

Dessert

**MUFFINS** 

**Hot Drinks** 

**COFFEE** 

**Coffee** 

**CORTADO** 

**ESPRESSO** 

Ingredients Used

**AVOCADO** 

**BEANS** 

**HAM** 

**EGG** 

**CHEESE** 