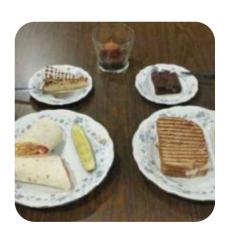

## The Whole Bean Coffeehouse Menu

**Toast** 

**AVOCADO TOAST** 

Sandwiches

**HAM AND CHEESE** 

Side Dishes

**ENGLISH MUFFIN** 

Sauces

**BBQ** 

**Chicken Dishes** 

**BBQ CHICKEN** 

Dessert

**MUFFINS** 

**Hot Drinks** 

**COFFEE** 

**Coffee** 