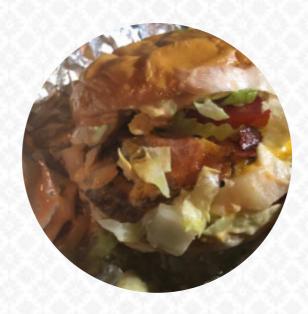

#### Sandwiches & Hot Paninis

**HAMBURGER** 

# These Types Of Dishes Are Being Served

**BURGER** 

**MEAT** 