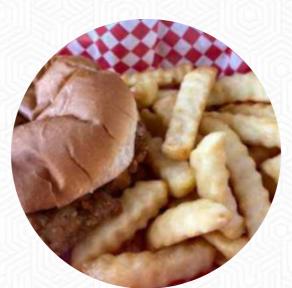

# Midas Burger Menu

https://menulist.menu 221 N Brindlee Mountain Pkwy, Arab, United States +12565863275 - https://midas-burger.com









On this webpage, you can find the **complete** <u>menu</u> of Midas Burger from <u>Arab</u>. Currently, there are 20 menus and drinks available. For **changing offers**, please contact the restaurant owner directly. You can also contact them through their website.

# Midas Burger Menu



### Entrées

**ONION RINGS** 

## Burger

**CHEESEBURGER** 

### Sandwiches

**CHICKEN SANDWICH** 

#### **Drinks**

**DRINKS** 

## Starters & Salads

**FRENCH FRIES** 

#### Chicken

**GRILLED CHICKEN** 

#### Chicken Dishes

**CHICKEN FINGERS** 

#### Sichuan Dishes

**ORANGE CHICKEN** 

## Beverages

**SWEET TEA** 

## **Hot Drinks**

**TEA** 

#### Sauces

*