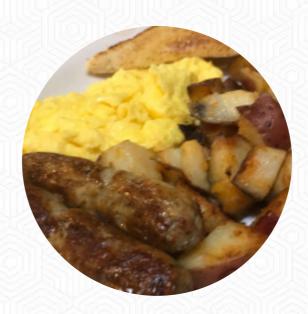

## The D W Diner Menu

**Toast** 

**FRENCH TOAST** 

Breakfast

**SCRAMBLED EGGS** 

Side Dishes

**ENGLISH MUFFIN** 

Drinks

**BEER** 

Starters & Salads

**FRENCH FRIES** 

Fries

**HOME FRIES** 

Potatoes

**HASH BROWNS** 

**Egg Dishes** 