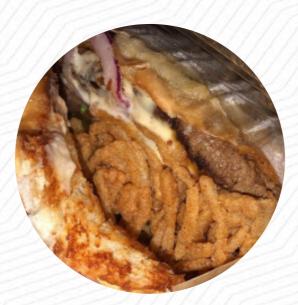

## These Types Of Dishes Are Being Served

BURGER

Entrées

| ONION STRINGS | \$3.0 |
|---------------|-------|
| FRIED PICKLES | \$4.8 |

THIRD POUND CHEESE BURGER \$9.0

\$9.0 THIRD POUND BURGER LTPO

\$8.5

**Tower Burger Co** 