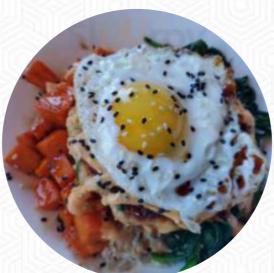

# These Types Of Dishes Are Being Served

**BURGER** 

**MEAT** 

**ROASTED CHICKEN** 

**QUESADILLAS** 

**CHICKEN** 