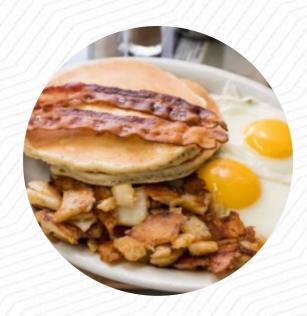

## The Coffee Station

Kedron Avenue, Morton, 19070, United States Of America **Opening Hours:** 

Monday 07:00 -14:00 Tuesday 07:00 -14:00 Wednesday 07:00 -14:00 Thursday 07:00 -14:00 Friday 07:00 -14:00 Saturday 07:00 -14:00 Sunday 07:00 -14:00 **⊋**gallery image