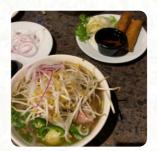

# Soups

PXL. PHO X-LARGE \$15.0
WHITE MEAT CHICKEN NOODLE \$10.0

#### **Popular Items**

PHO RIBEYE \$15.0

DARK MEAT CHICKEN NOODLE \$10.0