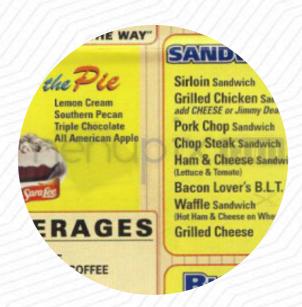

## Waffle House Menu

#### https://menulist.menu

662 Corwin Nixon Blvd, Lebanon, OH, 45036, South Lebanon, United States (+1)5132015277 - https://locations.wafflehouse.com/southlebanon-oh-2405







On this site, you can find the **complete <u>menu</u> of Waffle House** from <u>South Lebanon</u>. Currently, there are *19* dishes and drinks available. For **seasonal or weekly deals**, please contact the restaurant owner directly. You can also contact them through their website.

## Waffle House Menu



### **Breakfast**

**HASH BROWN** 

#### **Dessert**

**WAFFLE** 

#### **Potatoes**

**HASH BROWNS** 

#### **Brunch**

**STEAK AND EGGS** 

### **Hot Drinks**

**COFFEE** 

#### Sandwiches

BACON, EGG CHEESE CHEESE SANDWICH **EGG CHEESE** 

### These Types Of Dishes Are Being Served