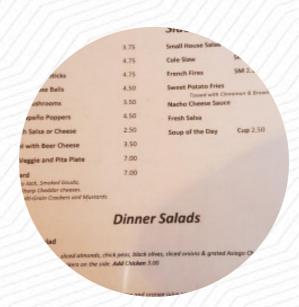

## Elwood's Pub Menu

Salads

**COLESLAW** 

**Fish Dishes** 

**FISH SANDWICH** 

**Drinks** 

**BEER** 

Starters & Salads

**FRENCH FRIES** 

Chicken

**CHICKEN WINGS** 

Main

**PULLED PORK** 

Chicken Wings

**WINGS** 

Ingredients Used

**FRIED ZUCCHINI** 

**ZUCCHINI** 

**CHEESE** 

**PORK MEAT** 

These Types Of Dishes Are Being Served

BURGER MEAT CHICKEN

**TAPAI** 

**PANINI** 

**SOUP** 

**APPETIZER** 

**FISH** 