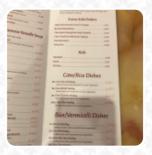

|        | (Meethal(3)                                                                |       |
|--------|----------------------------------------------------------------------------|-------|
|        | Chine Bainh Rhöng/Side Onder Noodles                                       |       |
|        | Chrin Thit/Each Additional Topping                                         |       |
|        | Tiles/Shriesp(z)                                                           | 4.50  |
| aso.   | Carry Out                                                                  | 0.50  |
| - 4050 | Kids                                                                       |       |
|        | Mostball                                                                   | 7.50  |
| 1080   | Streek                                                                     | 7.50  |
| 1050   | Chicken                                                                    |       |
| 10480  |                                                                            |       |
|        | Com/Rice Dish                                                              | es    |
| 10970  | 18. Color Dia Gi Nubleg<br>Gelled cricken with stawned rice and vegetate   | 1200  |
|        | 19. Color Dia Bà Nucley<br>Golled teer with streamed size and separations. | 1150  |
| _ 1000 | 20. Color This Heo Nulley<br>Pork with stoared rise and vegetations        | 1200  |
| 1050   | 20.4. Celler Tiller Nukling                                                | 1250  |
|        | Bún/Vermicelli Di                                                          | ishes |
|        | Nin Cà Nubrg                                                               |       |
|        | where with vermically and                                                  |       |