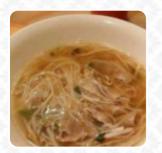

#### These Types Of Dishes Are Being Served

NOODLES SOUP MEAT CHICKEN FISH SALAD