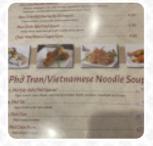

## Pho Tran Menu

https://menulist.menu 6714 Ritchie Hwy, Glen Burnie, United States +14107878818

On this homepage, you can find the *complete* <u>menu</u> of Pho Tran from Glen Burnie. Currently, there are **19** dishes and drinks up for grabs. For **changing offers**, please contact the restaurant owner directly. You can also contact them through their website.