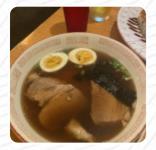

## Fuji Menu

https://menulist.menu 8113 Moores Ln, Brentwood, United States +16156616375 - http://www.fujibrentwood.com/









On this webpage, you can find the *complete* <u>menu</u> of Fuji from Brentwood. Currently, there are **19** dishes and drinks up for grabs. For **seasonal or weekly deals**, please contact the restaurant owner directly. You can also contact them through their website.

# Fuji Menu



### Non Alcoholic Drinks

**WATER** 

#### Sandwiches

**CALIFORNIA SANDWICH** 

#### **Rice Dishes**

**CHICKEN FRIED RICE** 

## Japanese Specialties

**SAKE** 

#### Noodle

**RAMEN** 

#### Fried Rice

**FRIED RICE** 

#### Sushi Rolls

**DRAGON ROLL** 

**SUSHI** 

#### Sushi

**SASHIMI** 

**SPICY TUNA ROLL** 

**CALIFORNIA ROLL** 

# These Types Of Dishes Are Being Served



SPICY TUNA
NOODLES
MEAT

## Ingredients Used

**EEL** 

**MISO** 

**SCALLOP** 

**TUNA** 

**SHRIMP** 

# Fuji Menu