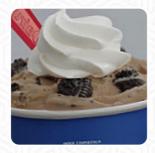

## Dairy Queen Menu

https://menulist.menu

1951 E Main St, Waynesboro, PA 17268-1880, United States

+17177628944 - https://www.dairyqueen.com/us-en/Locator/Detail/? localechange=1&store-

id=5305&y\_source=1\_ODk5NjE3MS00NDAtbG9jYXRpb24ud2Vic2l0ZQ==









On this site, you can find the **complete** menu of **Dairy Queen** from Waynesboro. Currently, there are *17* dishes and drinks up for grabs. For **changing offers**, please contact the restaurant owner directly. You can also contact them through their website.

## Dairy Queen Menu



#### Sandwiches & Hot Paninis

**HAMBURGER** 

#### Fish Dishes

**FISH SANDWICH** 

#### Sauces

**HONEY MUSTARD** 

#### **Chicken Dishes**

**CHICKEN TENDERS** 

#### **Dessert**

**ICE CREAM SUNDAE** 

#### **Ice Cream\***

**SUNDAE** 

#### Shakes

**SHAKE** 

#### Milkshakes

**MILKSHAKE** 

### Restaurant Category

**FRENCH** 

#### **Ingredients Used**

**HONEY** 

**MUSTARD** 

# These Types Of Dishes Are Being Served

**PANINI** 

**BURGER** 

CHICKEN

**ICE CREAM** 

**SANDWICH** 

**FISH**