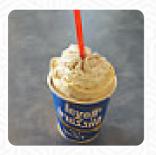

## Dairy Queen Menu

https://menulist.menu

1951 E Main St, Waynesboro, PA 17268-1880, United States

+17177628944 - https://www.dairyqueen.com/us-en/Locator/Detail/? localechange=1&store-

id=5305&y\_source=1\_ODk5NjE3MS00NDAtbG9jYXRpb24ud2Vic2l0ZQ==









On this site, you can find the **complete** menu of **Dairy Queen** from Waynesboro. Currently, there are *17* dishes and drinks up for grabs. For **changing offers**, please contact the restaurant owner directly. You can also contact them through their website.

## Dairy Queen Menu



#### Sandwiches & Hot Paninis

**HAMBURGER** 

#### Fish Dishes

**FISH SANDWICH** 

#### Sauces

**HONEY MUSTARD** 

#### **Chicken Dishes**

**CHICKEN TENDERS** 

#### **Dessert**

**ICE CREAM SUNDAE** 

#### **Ice Cream\***

**SUNDAE** 

#### Shakes

**SHAKE** 

#### Milkshakes

**MILKSHAKE** 

### Restaurant Category

**FRENCH** 

#### **Ingredients Used**

**HONEY** 

**MUSTARD** 

# These Types Of Dishes Are Being Served

**PANINI** 

**BURGER** 

CHICKEN

**ICE CREAM** 

**SANDWICH** 

**FISH*