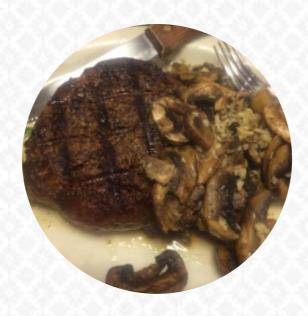

#### Steaks

**STEAK SALAD** 

### These Types Of Dishes Are Being Served

**CHICKEN** 

**SALAD** 

**TUNA STEAK** 

**SOUP** 

**BREAD** 

**SIRLOIN STEAK** 

**PORK CHOP** 