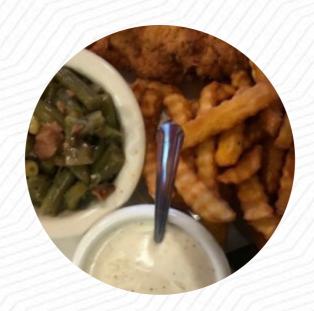

## The Original Neal's

4750 FM 2920 Rd, Spring I-77388-3686, United States Opening Hours:

Monday 11:00 -21:00 Tuesday 11:00 -21:00 Wednesday 11:00 -21:00 Thursday 11:00 -21:00 Friday 11:00 -21:00 Saturday 11:00 -21:00 Sunday 11:00 -21:00 **⊋**gallery image