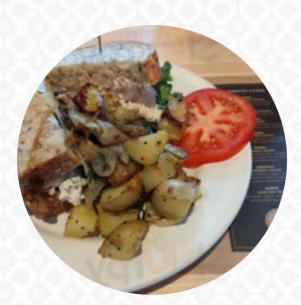

### These Types Of Dishes Are Being Served

TUNA STEAK PORK CHOP TOSTADAS

#### Ingredients Used

POTATOES BACON PESTO

PORK MEAT EGG HONEY