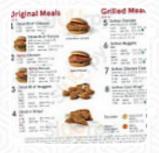

A **complete** menu of Chick-fil-a from Rockville covering all 20 dishes and drinks can be found here on the card. For seasonal or weekly deals, please get in touch via phone or use the contact details provided on the website.