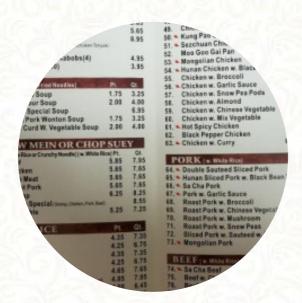

### Panda Chinese Menu

https://menulist.menu

17189 New College Ave, Grover, MO 63040, Wildwood, United States (+1)6364588288 - https://pandachinesemotogo.com

On this homepage, you can find the *complete* <u>menu</u> of Panda Chinese from <u>Wildwood</u>. Currently, there are **19** meals and drinks up for grabs. For **changing offers**, please contact the restaurant owner directly. You can also contact them through their website.