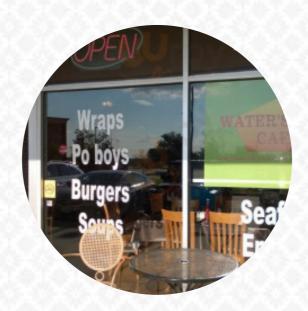

## Water's Edge Cafe Menu

https://menulist.menu 800 West Eldorado Parkway, Little Elm, 75068, United States Of America (+1)9729874110

On this site, you can find the **complete <u>menu</u> of Water's Edge Cafe** from <u>Little Elm</u>. Currently, there are *19* courses and drinks up for grabs. For **changing offers**, please contact the owner of the restaurant directly. You can also contact them through their website.