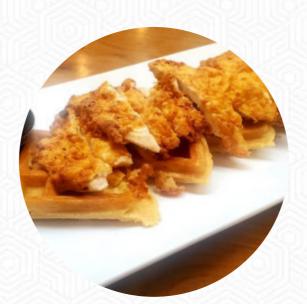

## Chicken

**CRISPY CHICKEN** 

| Brunch                       |       |
|------------------------------|-------|
| COUNTRY STEAK AND EGGS       | \$8.0 |
| Biscuits And Gravy           |       |
| HALF ORDER WITH 2 EGGS       | \$4.5 |
| Breakfast On The Side        |       |
| 1 EGG                        | \$1.0 |
| Uncategorized                |       |
| <b>RIBEYE STEAK AND EGGS</b> | \$9.0 |
| Griddle Greats               |       |
| FULL ORDER OF PANCAKES       | \$4.5 |