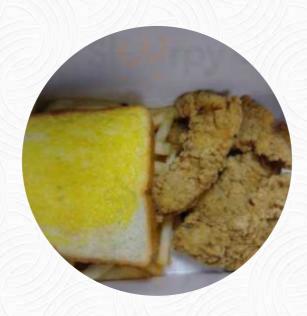

## Dairy Queen Grill Chill Menu

<u>https://menulist.menu</u>
2208 Goldsmith Ln, Louisville I-40218-1005, United States +15024514052 - http://www.fourteenfoods.com/?
y\_source=1\_ODk5NzUyMS03MTUtbG9jYXRpb24ud2Vic2l0ZQ%3D%3D









On this homepage, you can find the *complete* <u>menu</u> of Dairy Queen Grill Chill from Louisville. Currently, there are **1** meals and drinks available. For **changing offers**, please contact the restaurant owner directly. You can also contact them through their website.

# Dairy Queen Grill Chill Menu



### Burger

**CHEESE BURGER** 

#### Side Dishes

**CHEESE CURDS** 

#### Sauces

**GRAVY** 

#### **Chicken Dishes**

**CHICKEN TENDERS** 

#### Shakes

**SHAKE** 

#### Milkshakes

STRAWBERRY SHAKE

### These Types Of Dishes Are Being Served

**CHIC