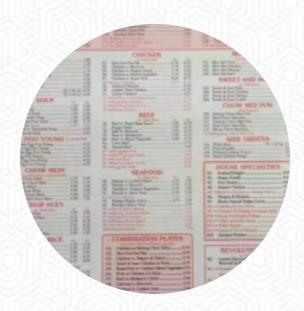

### Entrées

CREAM CHEESE RANGOONS (3) \$2.4

#### Sandwiches

**EGG ROLLS** 

#### Side Dishes

**RICE** 

## **Appetizer**

**SESAME CHICKEN** 

#### Fried Rice

**FRIED RICE** 

#### **Hot Drinks**

**TEA** 

## Family Feast

**FAMILY FEAST 2 FULL SIDES** 

## **Popular Items**

VEGGIE SPRING ROLLS (2) \$2.4

## Ingredients Used

**EGG** 

## From The Grill

**SPARE RIBS** 

**RIBS** 

#### Bowl

| BUILD YOUR OWN BOWL 2 HALF SIDES | \$7.8 |
|----------------------------------|-------|
| BUILD YOUR OWN BOWL 1 FULL SIDE  | \$7.8 |

#### Combo

| BUILD YOUR OWN PLATE 1 FULL<br>SIDE | \$9.6 |
|-------------------------------------|-------|
| BUILD YOUR OWN PLATE 2 HALF SIDES   | \$9.6 |

### **Bigger Plate**

| BUILD YOUR OWN BIGGER PLATE<br>1 FULL SIDE  | \$11.4 |
|---------------------------------------------|--------|
| BUILD YOUR OWN BIGGER PLATE<br>2 HALF SIDES | \$11.4 |

## These Types Of Dishes Are Being Served

MEAT CHICKEN