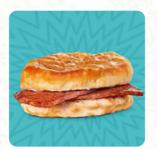

# Pal's Sudden Service Menu

<u>https://menulist.menu</u>
1200 East Jackson Boulevard, Jonesborough, 37659, United States Of America, JONESBOROUGH

+14237880020 - http://www.palsweb.com/









On this homepage, you can find the **complete** menu of Pal's Sudden Service from JONESBOROUGH.

Currently, there are 10 dishes and drinks available. For **changing offers**, please contact the restaurant owner directly. You can also contact them through their website.

# Pal's Sudden Service Menu



## Non Alcoholic Drinks

**WATER** 

## Burger

**PATTY MELT** 

### Starters & Salads

**FRENCH FRIES** 

#### **Dessert**

**MILKSHAKES** 

#### Shakes

**SHAKE** 

#### **Hot Drinks**

**TEA** 

# These Types Of Dishes Are Being Served

**BURGER** 

#### Milkshakes

MILKSHAKE

**MILK SHAKES** 

**STRAWBERRY SHAKE** 

## Ingredients Used

**CHILI** 

**CHOCOLATE** 

**SYRUP** 

**CHEDDAR** 

**CHEESE** 

**BACON** 

# Pal's Sudden Service Menu



# Pal's Sudden Service

1200 East Jacks