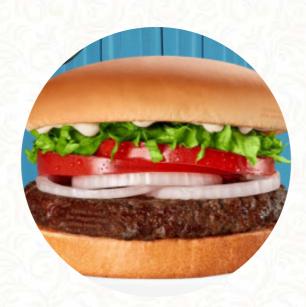

# Pal's Sudden Service Menu

<u>https://menulist.menu</u>
1200 East Jackson Boulevard, Jonesborough, 37659, United States Of America, JONESBOROUGH

+14237880020 - http://www.palsweb.com/









On this homepage, you can find the **complete** menu of Pal's Sudden Service from JONESBOROUGH.

Currently, there are 10 dishes and drinks available. For **changing offers**, please contact the restaurant owner directly. You can also contact them through their website.

# Pal's Sudden Service Menu



## Non Alcoholic Drinks

**WATER** 

## Burger

**PATTY MELT** 

### Starters & Salads

**FRENCH FRIES** 

#### **Dessert**

**MILKSHAKES** 

#### Shakes

**SHAKE** 

#### **Hot Drinks**

**TEA** 

# These Types Of Dishes Are Being Served

**BURGER** 

#### Milkshakes

MILKSHAKE

**MILK SHAKES**