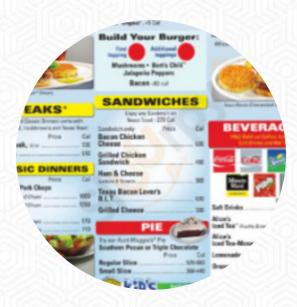

# Waffle House Menu

<u>https://menulist.menu</u> 30134 Douglasville, United States +17709206668 - https://locations.wafflehouse.com/douglasville-ga-1015

On this website, you can find the **complete** <u>menu</u> of **Waffle House** from Douglasville. Currently, there are 3 dishes and drinks up for grabs. For **changing offers**, please contact the owner of the restaurant directly. You can also contact them through their website.