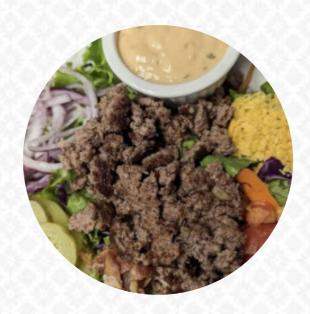

## The Waffle Spot Menu

| Sandwiches                       |        | Seniors                          |        |
|----------------------------------|--------|----------------------------------|--------|
| NEW YORK STEAK SANDWICH<br>LUNCH | \$15.3 | SENIOR WAKE UP BREAKFAST         | \$11.0 |
| Dessert                          |        | Lunch Soups And Salads           |        |
| 200011                           |        | BBQ CHICKEN SALAD LUNCH          | \$12.0 |
| WAFFLE                           |        |                                  |        |
| Mexican Dishes  BURRITO          |        | Lunch Gourmet Salads             |        |
|                                  |        | CHEF'S SALAD LUNCH               | \$12.0 |
| BURRITU                          |        | A 110 A1 A                       |        |
| Hot Drinks                       |        | Lunch 1/2 Lb. Burgers            |        |
| COFFEE                           |        | CALIFORNIA BURGER LUNCH          | \$13.0 |
|                                  |        | Lunch Crowd Favorites            |        |
| Lunch Entrées                    |        | •                                |        |
| FISH AND CHIPS LUNCH             | \$12.0 | OLD FASHIONED MEAT LOAF<br>LUNCH | \$13.0 |
| Senior Specials                  |        | Uncategorized                    |        |
| SENIOR FRENCH TOAST              | \$9.0  | CLUB SANDWICH LUNCH              | \$12.0 |
| Lunch Burgers Grill And          | ļ      | Ingredients Used                 |        |
| Other Sandwiches                 |        | CHEESE                           |        |
| CHEESEBURGER LUNCH               | \$10.0 | COTTAGE CHEESE                   |        |
|                                  | +      |                                  |        |