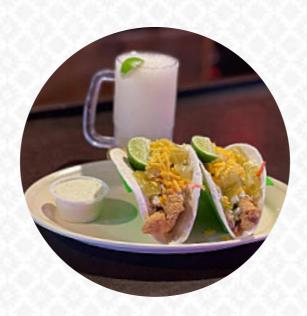

### Jan's River Menu

https://menulist.menu
7675 W 70th St, Shreveport, LA 71129, United States
(+1)3189385026 - https://www.janscatfish.com



# Jan's River Menu



#### Salads

**COLESLAW** 

#### Starters & Salads

**FRENCH FRIES** 

#### Sauces

**RANCH** 

#### Entrées

FRIED SHRIMP

**FRIED PICKLES** 

#### **Drinks**

**DRINKS** 

**BEER** 

#### Steaks

**RIBEYE STEAK** 

**RIBEYE STEAK** 

#### Side Dishes

**PICKLES** 

**HUSH PUPPIES** 

**BAKED POTATO** 

### These Types Of Dishes Are Being Served



### Ingredients Used



ONION
SEAFOOD
BEANS

**SHRIMP** 

# Jan's River Menu



### Jan's River

7675 W 70th St, Shreveport, LA 71129, United States

Opening Hours: Tuesday 05:00-20:30 Wednesday 05:00-20:30 Thursday 05:00-20:30 Friday 12:00-20:30 Saturday 04:30 -20:30