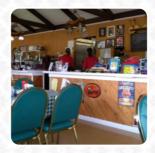

# Cherry Ridge Airport Restaurant

## Cherry Ridge Airport Menu

https://menulist.menu 30 Bomber Ln, Honesdale I-18431-9713, United States +15702535517

A comprehensive <u>menu</u> of Cherry Ridge Airport from Honesdale covering all **9** courses and drinks can be found here on the menu. For **seasonal or weekly deals**, please get in touch via phone or use the contact details provided on the website.