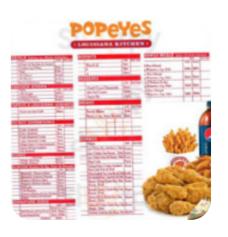

A **complete** menu of **Popeyes Louisiana Kitchen** from West Columbia covering all **9** dishes and drinks can be found here on the card. For *changing offers*, please get in touch via phone or use the contact details provided on the website.

## Popeyes Louisiana Kitchen Menu

Entrées

**NUGGETS** 

Fish Dishes

**FISH SANDWICH** 

Side Dishes

**RICE** 

**Drinks** 

STRAWBERRY LEMONADE

Chicken Dishes

**CHICKEN TENDERS** 

Soft Drinks

**LEMONADE** 

Chicken Wings

**WINGS** 

**Hot Drinks** 

**TEA** 

These Types Of Dishes Are Being Served

**CHICKEN** 

**PANINI** 

Chicken

**CHICKEN STRIPS** 

**SOUTHERN FRIED CHICKEN** 

**CHEESE** 

**BEANS** 

**FRIED CHICKEN** 

Ingredients Used

**GARLIC** 

SHRIMP