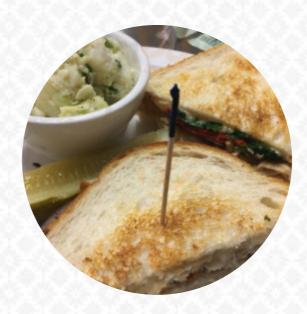

### **Bristol Farms Menu**

https://menulist.menu
Country Club Drive, Palm Desert I-, United States
+17606740169







On this webpage, you can find the **complete** <u>menu</u> of Bristol Farms from Palm Desert. Currently, there are 19 courses and drinks up for grabs. For **changing offers**, please contact the owner of the restaurant directly. You can also contact them through their website.

### Bristol Farms Menu



#### Sushi Rolls

**SUSHI** 

#### Sandwiches

**TUNA SANDWICH** 

### **Beef Dishes**

**BRISKET** 

### **Hot Drinks**

**COFFEE** 

#### **Dessert**

CHOCOLATE CHIP COOKIE
COOKIE

### Ingredients Used

**CHOCOLATE CHIP** 

**POTATOES** 

**TUNA** 

**SEAFOOD** 

**CHOCOLATE** 

# These Types Of Dishes Are Being Served



PIZZA
FISH
OYSTERS

**TURKEY** 

**PANINI**