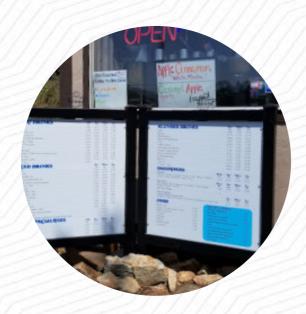

## The Bean Barn Menu

https://menulist.menu 428 Placerville Dr, 95667, Placerville, US, United States +15306222758 - http://beanbarn.org/

On this website, you can find the **complete menu of The Bean Barn** from Placerville. Currently, there are *18* menus and drinks available. For **changing offers**, please contact the owner of the restaurant directly. You can also contact them through their website.

## The Bean Barn

428 Placerville Dr, 95667, Placerville, US, United States

**Opening Hours:** 

Monday 05:00 -19:00 Tuesday 05:00 -19:00 Wednesday 05:00 -19:00 Thursday 05:00 -19:00 Friday 05:00 -19:00 Saturday 06:00 -19:00 Sunday 05:00 -19:00 **≥**gallery image