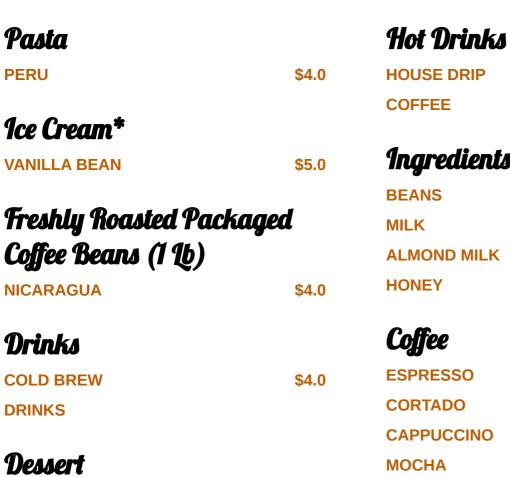

## Pachamama Coffee Menu

\$3.0

|                          |       | COFFEE              |       |
|--------------------------|-------|---------------------|-------|
| Ice Cream*               |       | an anodiants also d |       |
| VANILLA BEAN             | \$5.0 | Ingredients Used    |       |
|                          | _     | BEANS               |       |
| Freshly Roasted Packaged | l     | MILK                |       |
| Coffee Beans (1 Lb)      |       | ALMOND MILK         |       |
| NICARAGUA                | \$4.0 | HONEY               |       |
| Drinks                   |       | Coffee              |       |
| COLD BREW                | \$4.0 | ESPRESSO            | \$3.0 |
| DRINKS                   |       | CORTADO             | \$4.0 |
|                          |       | CAPPUCCINO          | \$4.0 |
| Dessert                  |       | МОСНА               | \$5.0 |
| AFFOGATO                 | \$6.0 | ICED MOCHA          |       |
| THREE MILKS              |       | LATTE               | \$4.0 |