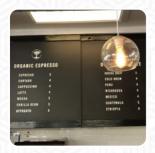

## Pachamama Coffee Menu

https://menulist.menu 3644 J Street, Sacramento, CA 95816, United States +19164764385 - http://pachamamacoffee.com/

The menu of Pachamama Coffee from Sacramento includes **21** dishes. On average, **dishes or drinks on <u>the</u>** <u>menu</u> cost about \$4.4. The categories can be viewed on the menu below.

Pachamama Coffee

3644 J Street, Sacramento, CA 95816, United States **Opening Hours:** Monday 06:00 -17:00 Tuesday 06:00 -17:00 Wednesday 06:00 -17:00 Thursday 06:00 -17:00 Friday 06:00 -17:00 Saturday 07:00 -17:00 ≩gallery image