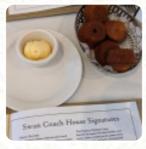

#### Swan Coach House Menu

https://menulist.menu 3130 Slaton Dr NW, Atlanta, GA 30305, United States +14042610636 - http://www.swancoachhouse.com/

Here you can find the <u>menu</u> of Swan Coach House in Atlanta. At the moment, there are **19** dishes and drinks on the menu. You can inquire about *seasonal or weekly deals* via phone.