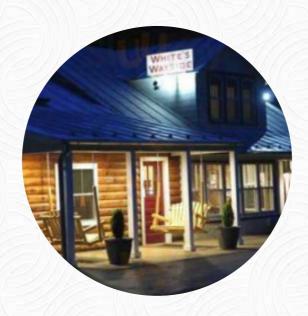

# White's Wayside

2175 Hankey Mountain Highway, Churchville, 24421, United States Of America **Opening Hours:** Thursday 11:00 -14:00

Friday 12:00 -20:00 Saturday 12:00 -20:00 Sunday 09:00 -14:00 **a**gallery image