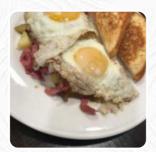

# White's Wayside

2175 Hankey Mountain Highway, Churchville, 24421, United States Of America **Opening Hours:** Thursday 11:00 -14:00

Friday 12:00 -20:00 Saturday 12:00 -20:00 Sunday 09:00 -14:00 **a**gallery image