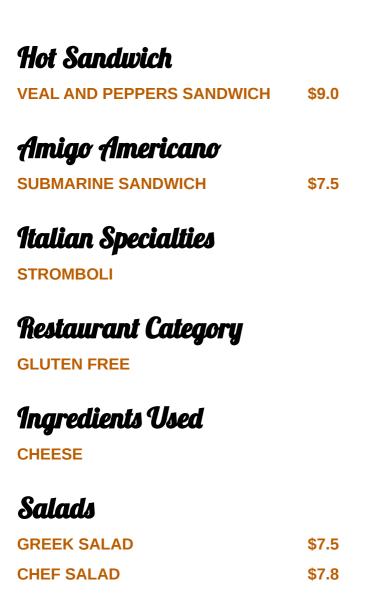

|       | MOR MIS                                                                       |         | how, adjust properties interrupt and modifiends. Stated with a rup of second                                 |          |

The menu of Anthony Francos Pizzeria from <u>Sparta Township</u> includes **11** dishes. On average, **dishes or drinks** on <u>the menu</u> cost about \$7.1. The categories can be viewed on the menu below.

## Anthony Francos Pizzeria Menu



#### Entrées

| ZUCCHINI STICKS     | \$6.0 |
|---------------------|-------|
| 6 MOZZARELLA STICKS | \$7.0 |
|                     |       |

Soups

| PASTA FAGIOLI SOUP | \$5.0 |
|--------------------|-------|
| TORTELLINI SOUP    | \$5.0 |

#### Sandwiches

| STEAK SANDWICH                   |       |
|----------------------------------|-------|
| SALAMI AND PROVOLONE<br>SANDWICH | \$7.0 |
| VEAL CUTLET SANDWICH             | \$9.0 |

#### These Types Of Dishes Are Being Served

PIZZA CHICKEN MEAT PANINI

### Anthony Francos Pizzeria Menu



# Anthony Francos Pizzeria

Town Center Drive, Sparta Township, 07871, United States Of America **Opening Hours:** Monday 10:30 -22:00 Tuesday 10:30 -22:00 Wednesday 10:30 -22:00 Thursday 10:30 -22:00 Friday 10:30 -22:00 Saturday 10:30 -22:00 ≩gal