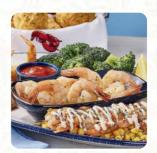

# These Types Of Dishes Are Being Served

**TUNA STEAK** 

**SALAD** 

**SOUP** 

**LOBSTER** 

**FISH** 