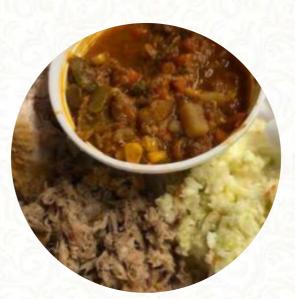

### White Swan Bbg Menu

<u>https://menulist.menu</u> 3198 South Brightleaf Boulevard, Smithfield, 27577, United States Of America +19199348913 - http://www.whiteswanbarbeque.com/





A *complete* <u>menu</u> of White Swan Bbq from Smithfield covering all **12** meals and drinks can be found here on the menu. For **changing offers**, please get in touch via phone or use the contact details provided on the website.





#### Non Alcoholic Drinks

ICED TEA

## Burger

**BBQ PORK** 

## **Chicken**

FRIED CHICKEN

#### Sauces

BBQ

# Chicken Dishes

BBQ CHICKEN

## From The Grill

RIBS

## Beverages

SWEET ICED TEA

# Hot Drinks

TEA

# Salads

COLESLAW POTATO SALAD

#### Ingredients Used



#### These Types Of Dishes Are Being Served

PANINI ROASTED CHICKEN CHICKEN SALAD

## White Swan