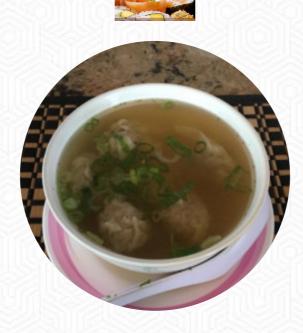

#### Sushi Win Menu

<u>https://menulist.menu</u> 32214 Ellingwood Trl, Evergreen, 80439, United States Of America +13036706751 - https://sushiwin.com



On this website, you can find the **complete** <u>menu</u> of **Sushi Win** from Evergreen. Currently, there are 4 courses and drinks available. For **seasonal or weekly deals**, please contact the owner of the restaurant directly. You can also contact them through their website.

# Sushi Win Menu

#### **Salads**

HOUSE SALAD

**Non Alcoholic Drinks** water

Sushi Rolls

SUSHI

## Side Dishes

RICE

## Sushi

SASHIMI

## **Special Rolls**

LOBSTER ROLL



#### **Sides** Sweet potato

**Japanese Specialties** SAKE MISO SOUP

#### Ingredients Used

TUNA MISO

### These Types Of Dishes Are Being Served

FISH LOBSTER SOUP SPICY TUNA SALAD