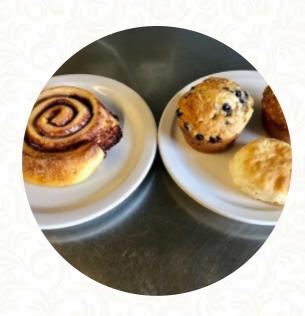

## Patches Menu

| Toast                      |       | Restaurant Category                                     |        |
|----------------------------|-------|---------------------------------------------------------|--------|
| FRENCH TOAST               |       | ITALIAN                                                 | \$8.5  |
| Sandwiches                 |       | FRENCH                                                  |        |
| FRIED EGG SANDWICH         | \$5.0 | These Types Of Dishes Ar<br>Being Served                | e      |
| Breakfast                  |       | TOSTADAS                                                |        |
| FRESH FRUIT CUP            | \$7.0 | PANINI                                                  |        |
| Hot Drinks                 |       | Something Greek - Lunch                                 |        |
| TEA                        | \$7.0 | SOUVLAKI SANDWICH IN FRESH<br>HOT PITA BREAD WITH GREEK | \$11.0 |
| <b>Breads And Pastries</b> |       | SALAD                                                   |        |
| HOMEMADE MUFFINS           | \$3.5 | GYRO SANDWICH WITH GREEK<br>SIDE SALAD                  | \$12.0 |
| Salads                     |       | Ingredients Used                                        |        |
| CHEF SALAD (LARGE)         | \$8.5 | POTATOES                                                |        |
| GREEK SALAD (SMALL)        | \$7.0 | MILK                                                    |        |
|                            |       | CORN                                                    |        |