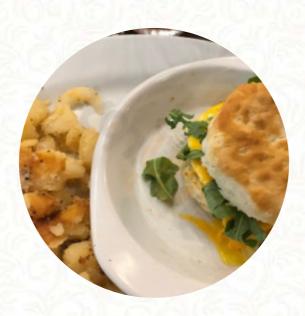

## First Watch Menu

**Side Dishes** 

**GRITS** 

**Breakfast** 

**SCRAMBLED EGGS** 

**Drinks** 

**COLD BREW** 

**Beverages** 