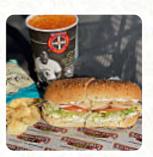

## Firehouse Subs Thanksgiving Park Menu

Pasta

MAC N' CHEESE

Side Dishes

**MAC N CHEESE** 

**Drinks** 

**DRINKS** 

Starters & Salads

**POTATO CHIPS** 

**Sauces** 

**RANCH** 

**Beef Dishes** 

**BRISKET** 

**American Food** 

**MAC AND CHEESE** 

Vegetarian Subs

**ITALIAN SUB** 

Restaurant Category

**ITALIAN** 

**Ingredients Used** 

**CHEDDAR** 

**TUNA** 

**CHEESE** 

**BACON** 

These Types Of Dishes Are Being Served

**MEAT** 

**BREAD** 

**BURGER** 

**PANINI** 

**SALAD** 

**SOUP** 