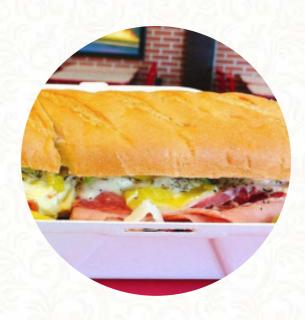

## Firehouse Subs Thanksgiving Park Menu

https://menulist.menu 2975 W Clubhouse Dr, Lehi, United States +18017680227

On this website, you can find the **complete <u>menu</u> of Firehouse Subs Thanksgiving Park** from Lehi. Currently, there are *19* menus and drinks available. For **changing offers**, please contact the restaurant owner directly. You can also contact them through their website.