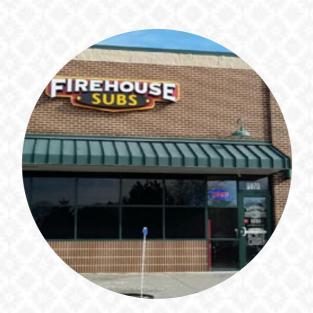

### Firehouse Subs Brown Deer Marketplace Menu

<u>https://menulist.menu</u> 9070 N Green Bay Rd, Milwaukee, United States +14143557827 - https://www.firehousesubs.com/locations/wi/brown-deer-marketplace

### Firehouse Subs Brown Deer Marketplace

9070 N Green Bay Rd, Milwaukee, United States **Opening Hours:** Monday 10:30-21:00 Tuesday 10:30-21:00 Wednesday 10:30-21:00 Thursday 10:30-21:00 Friday 10:30-21:00 Saturday 10:30-21:00 Earn 2X Points On the Firehouse Meatball\* Or The Sweet & Spicy MeatballSub