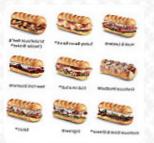

#### Sandwiches

MEATBALL SUB

# Meat Dishes

MEATBALLS

## Beef Dishes

BRISKET

# Pizza Snacks

CHEESE BREAD