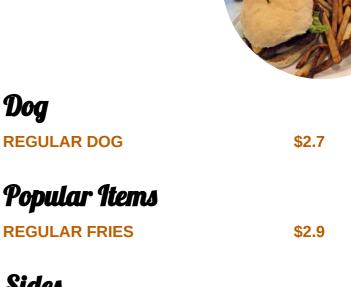

SHAKE

Sides **SWEET POTATO Restaurant Category** 

Dog

**REGULAR DOG** 

**MEXICAN Side Dishes** 

TOTS **SWEET POTATO FRIES** 