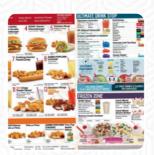

## Sonic Drive-in Menu

https://menulist.menu 11555 Kaw Dr, Kansas City, United States

+19134414777 - https://locations.sonicdrivein.com/ks/bonnersprings/11555-kaw-drive.html



On this homepage, you can find the *complete* <u>menu</u> of Sonic Drive-in from Kansas City. Currently, there are **19** meals and drinks up for grabs. For **changing offers**, please contact the restaurant owner directly. You can also contact them through their website.

## Sonic Drive-in Menu



## Non Alcoholic Drinks

**SPRITE** 

#### **Dessert**

**CHOCOLATE SHAKE** 

#### **Mexican Dishes**

**BURRITO** 

### **American Food**

**HOT DOG** 

#### Shakes

**SHAKE** 

#### **Hot Drinks**

**COFFEE** 

#### **Fried Potatoes**

**CHEESE FRIES** 

#### Entrées

**ONION RINGS** 

**CHILI CHEESE FRIES** 

## Burger

DOUBLE CHEESE BURGER

**CHEESEBURGER** 

# These Types Of Dishes Are Being Served

**MEAT** 

**BURGER** 

## Ingredients Used

ONION

**PORK MEAT** 

**CHOCOLATE** 

**CHEE