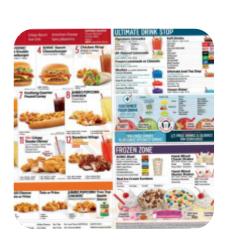

Drive-in Menu



## Non Alcoholic Drinks

**SPRITE** 

#### **Dessert**

**CHOCOLATE SHAKE** 

#### **Mexican Dishes**

**BURRITO** 

### **American Food**

**HOT DOG** 

#### Shakes

**SHAKE** 

#### **Hot Drinks**

**COFFEE** 

#### **Fried Potatoes**

**CHEESE FRIES** 

#### Entrées

**ONION RINGS** 

**CHILI CHEESE FRIES** 

## Burger

DOUBLE CHEESE BURGER

**CHEESEBURGER** 

# These Types Of Dishes Are Being Served

**MEAT** 

**BURGER** 

## Ingredients Used

ONION

**PORK MEAT** 

**CHOCOLATE** 

**CHEESE** 

**CHILI** 

**BACON** 

## Sonic Drive-in Menu



## Sonic Drive-in

11555 Kaw Dr, Kansas City, United States

#### **Opening Hours:**

Monday 08:00-22:00 Tuesday 08:00-22:00 Wednesday 08:00-22:00 Thursday 08:00-22:00 Friday 08:00-22:00 Saturday 08:00-22:00 Sunday 08:00-22:00