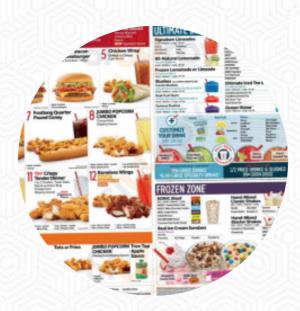

## Sonic Drive-in Menu

https://menulist.menu 11555 Kaw Dr, Kansas City, United States

+19134414777 - https://locations.sonicdrivein.com/ks/bonnersprings/11555-kaw-drive.html

On this homepage, you can find the *complete* <u>menu</u> of Sonic Drive-in from Kansas City. Currently, there are **19** meals and drinks up for grabs. For **changing offers**, please contact the restaurant owner directly. You can also contact them through their website.

## Sonic Drive-in Menu