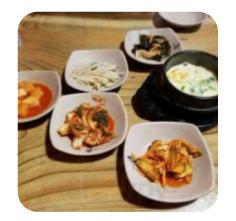

## Ingredients Used

**CORN** 

**BEEF** 

**PORK MEAT** 

**GARLIC** 

**BEEF BRISKET** 

**EGG** 

**KIMCHI** 