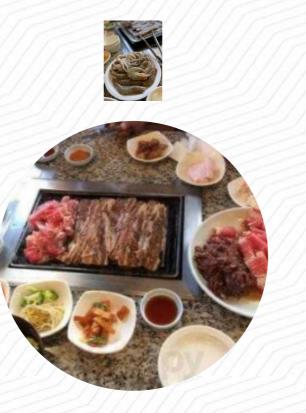

# Pork

PORK BELLY

## From The Grill

RIBS

## Sides

SOY SAUCE

BRISKET BULGOGI