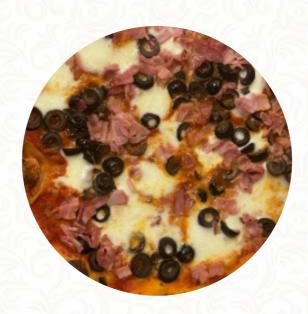

# Almond Wood Menu

https://menulist.menu 2985 Renzo Ln, Patterson, 95363-8552, United States Of America +12098957675 - http://almondwood.com/









# **Almond Wood Menu**



### **Drinks**

**DRINKS** 

# **Beef Dishes**

**BRISKET** 

### Main

**PULLED PORK** 

## American Food

**MAC AND CHEESE** 

## Restaurant Category

**VEGETARIAN** 

#### **Sauces**

**BBQ SAUCE** 



# These Types Of Dishes Are Being Served



APPETIZER
PIZZA
SALAD

**PASTA** 

## Ingredients Used

**LETTUCE** 

**CHILI** 

**PORK MEAT** 

**CHEESE** 

**BUTTER** 

# Almond Wood Menu



# **Almond Wood**

2985 Renzo Ln, Patterson, 95363-8552, United States Of America **Opening Hours:** 

Tuesday 11:00 -20:00 Wednesday 11:00 -20:00 Thursday 11:00 -20:00 Friday 11:00 -20:00 Saturday 11:00 -20:00 **≥**gallery